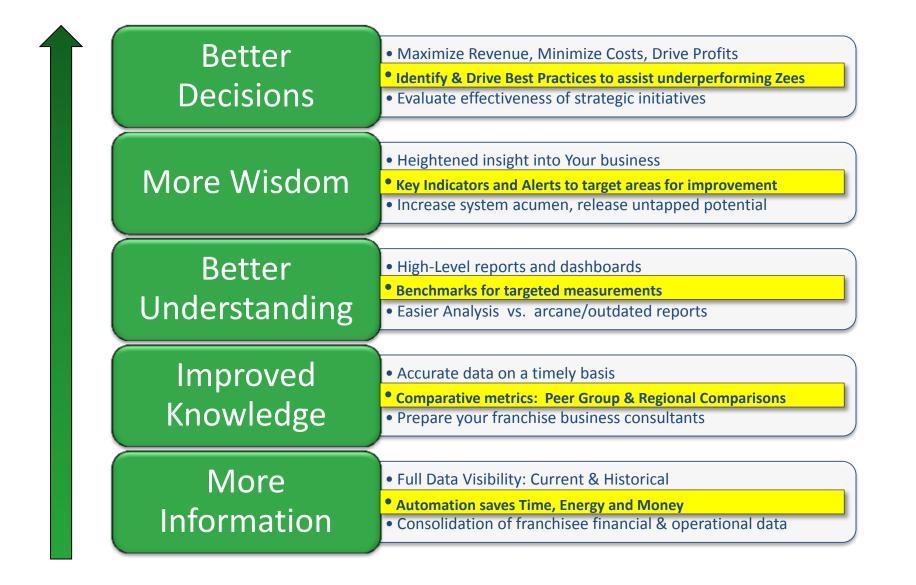

### Franchise Business Intelligence

### UNIT ECONOMICS The Franchisee's Road to Profitability





# You can't Manage...

## ...what you don't Measure!



## **The Benefits of Business Intelligence**





## **Data Collection and Consolidation**





### **INCOME STATEMENT**

#### Date Range: 01/01/2009 - 12/31/2009 Run Date: 01/08/2010

| 7              | Franchise | e # 0347 | National  | National Average |             |  |
|----------------|-----------|----------|-----------|------------------|-------------|--|
|                | \$        | %        | \$        | %                | Fav/(Unfav) |  |
| Sales          | \$790,493 | 100 %    | \$997,322 | 100 %            | (\$206,829) |  |
| Wages          | \$495,950 | 63 %     | \$588,842 | 59 %             | \$92,892    |  |
| Gross Profit   | \$294,543 | 37%      | \$408,480 | 41 %             | (\$113,937) |  |
| Rent Expenses  | \$103,403 | 13 %     | \$109,367 | 11 %             | \$5,964     |  |
| Admin Expenses | \$47,569  |