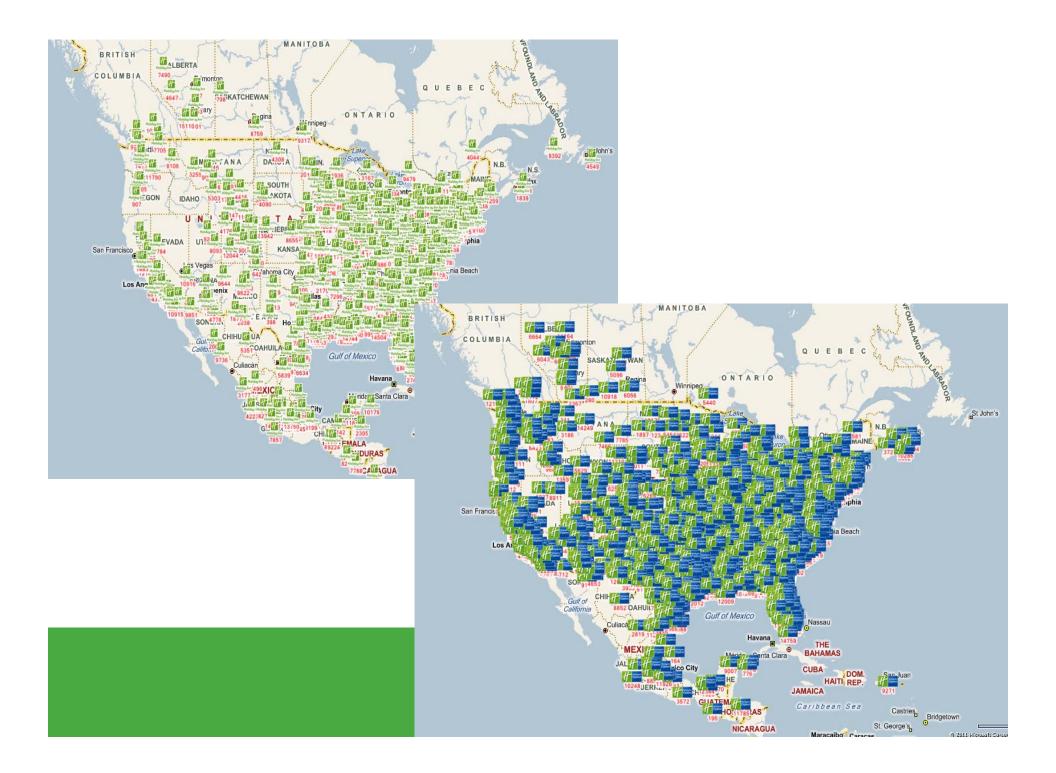

ion in the respective organization. \*\* Best Available Rate Search does not include affiliation rates. + More search options **FIND A HOTEL** 

Hotel Deals



Save up to 20%\* >> Save up to 20%\* when you book your stay using the advance purchase rate.



**Planning & Reservations** 

Up to 30,000 Bonus Points >> Earn 3,000 Bonus Points for every 3<sup>rd</sup> qualifying night you stay.



Priority Club® Rewards >>

A loyalty program like no other. Live your life. Earn points along the way.

Priority Club Rewards

#### **Explore Popular Destinations**

Need ideas for an upcoming trip? Check out Holiday Inn Express' most <u>popular destinations</u> around the world and find a hotel that suits your needs. Stay You at Holiday Inn Express Hotels Now, for the big question:

# Did it work?









# The Media Results

#### THE WALL STREET JOURNAL

#### Holiday Inn to Make Bar a Social Hub

| LAS VEGAS-New that it is